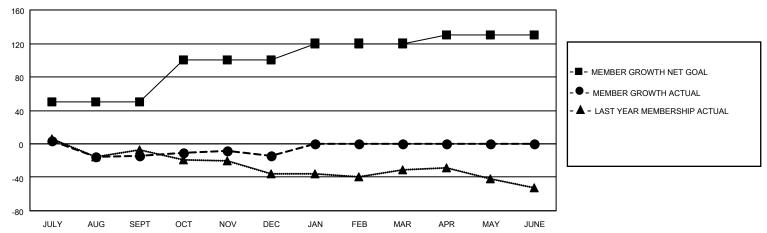

## District 11 E1

| Clubs                 |               |           |               | Members               |                        |                         |                                                    |
|-----------------------|---------------|-----------|---------------|-----------------------|------------------------|-------------------------|----------------------------------------------------|
| RESULTS FOR 2022-2023 |               |           |               | RESULTS FOR 2022-2023 |                        |                         |                                                    |
| QUARTER               | NEW CLUB GOAL | NEW CLUBS | DROPPED CLUBS | QUARTER MEMB          | BER GROWTH NET<br>GOAL | MEMBER GROWTH<br>ACTUAL | DROPPED<br>MEMBERS ACTUAL<br>(including transfers) |
| JULY/AUG/SEPT         | 0             | 0         | 0             | JULY/AUG/SEPT         | 50                     | 25                      | 38                                                 |
| OCT/NOV/DEC           | 0             | 0         | 0             | OCT/NOV/DEC           | 50                     | 31                      | 29                                                 |
| JAN/FEB/MAR           | 0             | 0         | 0             | JAN/FEB/MAR           | 20                     | 0                       | 0                                                  |
| APR/MAY/JUNE          | 1             | 0         | 0             | APR/MAY/JUNE          | 10                     | 0                       | 0                                                  |

### GOALS AND ACTUAL MEMBERS CUMULATIVE

| DROPPED CLUBS: 0 |    | 18 CLUBS OF 39 ADDED 1 OR<br>MORE NEW MEMBERS | GENDER DISTRIBUTION           |              |  |
|------------------|----|-----------------------------------------------|-------------------------------|--------------|--|
|                  |    | MORE NEW MEMBERS                              | MALE 594 (64.08%)             |              |  |
|                  |    |                                               | FEMALE                        | 331 (35.71%) |  |
| DROPPED MEMBERS  |    |                                               | NON BINARY                    | 0 (0.00%)    |  |
|                  |    |                                               | PREFER NOT TO ANSWER          | 2 (0.22%)    |  |
| DECEASED         | 9  |                                               |                               |              |  |
| CLUB CANCELLED   | 0  | CLICK HERE FOR CUMULATIVE                     | TOTAL FAMILY UNIT MEMBERS 260 |              |  |
| OTHER            | 58 | MEMBERSHIP DATA                               |                               |              |  |
| TOTAL            | 67 |                                               | FAMILY MEMBERS PAYING HAI     | F DUES 132   |  |
|                  |    |                                               |                               |              |  |