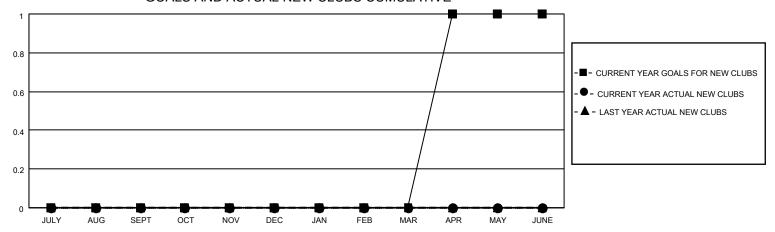

## District 11 E1

| Clubs                 |               |           |               | Members               |                        |                         |                                                    |
|-----------------------|---------------|-----------|---------------|-----------------------|------------------------|-------------------------|----------------------------------------------------|
| RESULTS FOR 2022-2023 |               |           |               | RESULTS FOR 2022-2023 |                        |                         |                                                    |
| QUARTER               | NEW CLUB GOAL | NEW CLUBS | DROPPED CLUBS | QUARTER MEMB          | BER GROWTH NET<br>GOAL | MEMBER GROWTH<br>ACTUAL | DROPPED<br>MEMBERS ACTUAL<br>(including transfers) |
| JULY/AUG/SEPT         | 0             | 0         | 0             | JULY/AUG/SEPT         | 50                     | 25                      | 38                                                 |
| OCT/NOV/DEC           | 0             | 0         | 0             | OCT/NOV/DEC           | 50                     | 31                      | 29                                                 |
| JAN/FEB/MAR           | 0             | 0         | 0             | JAN/FEB/MAR           | 20                     | 0                       | 0                                                  |
| APR/MAY/JUNE          | 1             | 0         | 0             | APR/MAY/JUNE          | 10                     | 0                       | 0                                                  |

### GOALS AND ACTUAL NEW CLUBS CUMULATIVE